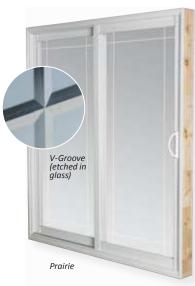

## **Decorative Glass Options**

**Performance Rating** АЗ

AAMA/WDMA/CSA101/1.S.2/A440-08

Test report available upon request

Brushed

Twin Point Lock/White

Single Lock/ White

Bright Chrome