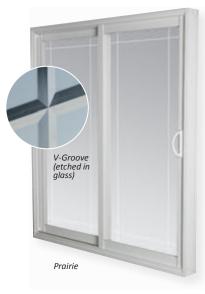

#### **Decorative Glass Options**

**Performance Rating** АЗ

В4 AAMA/WDMA/CSA101/1.S.2/A440-08

Test report available upon request

Single Lock/ White

Antique Brass

Mini Blind

Georgian