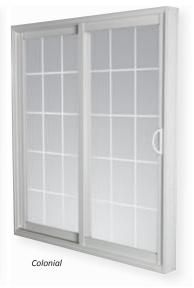

our products with such overwhelming pride. They make sure you receive...All vinyl multi-chamber profile design...Full perimeter double and triple weather stripping... Removable panel support...Premium sealant... Anodized aluminum tracks...Zinc plated double tandem wheels with sealed bearing...Extruded aluminum screen. Everyone at VWD shares one and only one goal: providing customers with not only the highest quality, longest lasting, easy-to-use doors but also highest value products available anywhere.



Corner Cross Section







Security Bar



Kick Lock





#### **Grill Bar Options**







Sauare Pencil



## **Roller Options**









Flat Bar



#### **Decorative Glass Options**



**Performance Rating** АЗ

В4 AAMA/WDMA/CSA101/1.S.2/A440-08

Test report available upon request













Single Lock/ White







Antique Brass



Mini Blind

Georgian