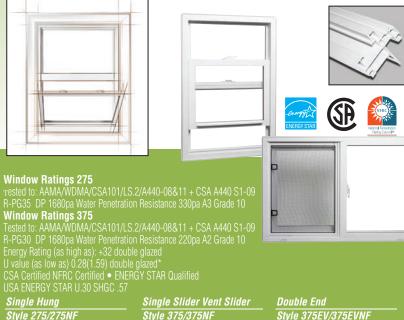

275NF and 375NF versions contain an integrated Nail Fin which is ideal for siding applications utilizing a standard siding J.

Style 275/275NF

| Single Hung             | Single Slider Vent Slider | Double End              |
|-------------------------|---------------------------|-------------------------|
| Style 275/275NF         | Style 375/375NF           | Style 375EV/375EVNF     |
| Width: Min 12" Max 36"  | Width: Min 22" Max 72"    | Width: Min 42" Max 96"  |
| Height: Min 22" Max 72" | Height: Min 12" Max 36"   | Height: Min 12" Max 36" |
|                         |                           |                         |